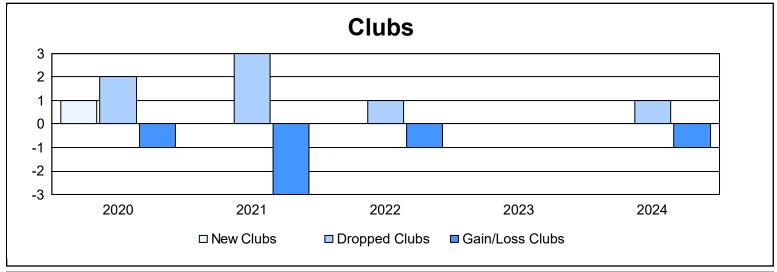

District 22 W As of June 2024 Cumulative

| Year      | New<br>Clubs | Dropped<br>Clubs | Gain/<br>Loss<br>Clubs | New<br>Members | Charter<br>Members | Reinstate<br>Members | Transfer<br>Members | Total<br>Member<br>Added | Total<br>Members<br>Dropped | Gain/<br>Loss<br>Members |
|-----------|--------------|------------------|------------------------|----------------|--------------------|----------------------|---------------------|--------------------------|-----------------------------|--------------------------|
| 2019-2020 | 1            | 2                | -1                     | 80             | 41                 | 2                    | 16                  | 139                      | 198                         | -59                      |
| 2020-2021 | 0            | 3                | -3                     | 78             | 11                 | 7                    | 9                   | 105                      | 252                         | -147                     |
| 2021-2022 | 0            | 1                | -1                     | 164            | 1                  | 7                    | 6                   | 178                      | 169                         | 9                        |
| 2022-2023 | 0            | 0                | 0                      | 110            | 2                  | 7                    | 7                   | 126                      | 169                         | -43                      |
| 2023-2024 | 0            | 1                | -1                     | 166            | 3                  | 13                   | 6                   | 188                      | 204                         | -16                      |
| Average   | 0            | 1                | -1                     | 120            | 12                 | 7                    | 9                   | 147                      | 198                         | -51                      |